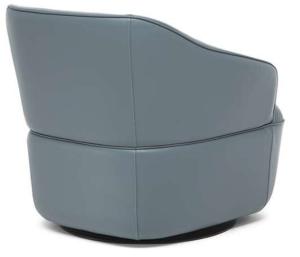

## Damen C219

Vers. 233

Vers. 233

# Damen C219

#### ESQUEMAS

| 74cm / 29"<br>42cm / 17" | <sup>14cm</sup> / 233 | <sup>™</sup> <sub>233</sub> <sup>29cm</sup> /31" | 990 | <b>74</b> cm / 29"<br><b>990</b> | E 79cm / 31"   E Image: Complex state Image: Complex state Image: Complex state   066 066 Image: Complex state Image: Complex state Image: Complex state |
|--------------------------|-----------------------|--------------------------------------------------|-----|----------------------------------|----------------------------------------------------------------------------------------------------------------------------------------------------------|
|--------------------------|-----------------------|--------------------------------------------------|-----|----------------------------------|----------------------------------------------------------------------------------------------------------------------------------------------------------|