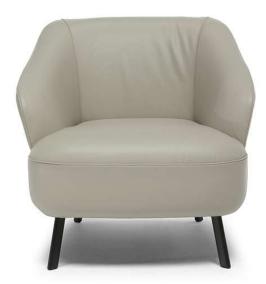

### NATUZZI EDITIONS

## Damen C219



Vers. 233





Vers. 233





#### NATUZZI EDITIONS

# Damen C219

#### ESQUEMAS

| 74cm / 29"<br>42cm / 17" | <sup>14cm</sup> / 233 | <sup>™</sup> <sub>233</sub> <sup>29cm</sup> /31" | 990 | <b>74</b> cm / 29"<br><b>990</b> | E 79cm / 31"   E Image: Complex state Image: Complex state Image: Complex state   066 066 Image: Complex state Image: Complex state Image: Complex state |
|--------------------------|-----------------------|--------------------------------------------------|-----|----------------------------------|----------------------------------------------------------------------------------------------------------------------------------------------------------|
|--------------------------|-----------------------|--------------------------------------------------|-----|-------