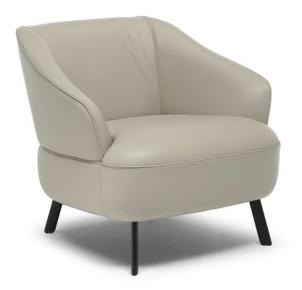

### NATUZZI EDITIONS

## Damen C219



Vers. 233





Vers. 233





#### NATUZZI EDITIONS

# Damen C219

#### ESQUEMAS

| 74cm / 29"<br>42cm / 17" | <sup>14cm</sup> / 233 | <sup>™</sup> <sub>233</sub> <sup>29cm</sup> /31" | 990 | <b>74</b> cm / 29"<br><b>990</b> | E 79cm / 31"   E Image: Complex state Image: Complex state Image: Complex state   066 066 Image: Complex state Image: Complex state Image: Complex state |
|--------------------------|-----------------------|--------------------------------------------------|-----|----------------------------------|----------------------------------------------------------------------------------------------------------------------------------------------------------|
|--------------------------|-----------------------|--------------------------------------------------|-----|--------------------