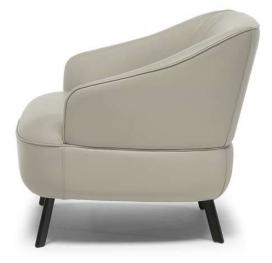

### NATUZZI EDITIONS

## Damen C219



Vers. 233





Vers. 233





#### NATUZZI EDITIONS

# Damen C219

#### ESQUEMAS

| 74cm / 29"<br>42cm / 17" | <sup>14cm</sup> / 233 | <sup>™</sup> <sub>233</sub> <sup>29cm</sup> /31" | 990 | <b>74</b> cm / 29"<br><b>990</b> | E 79cm / 31"   E Image: Complex state Image: Complex state Image: Complex state   066 066 Image: Complex state Image: Complex state Image: Complex state |
|--------------------------|-----------------------|--------------------------------------------------|-----|----------------------------------|----------------------------------------------------------------------------------------------------------------------------------------------------------|
|--------------------------|-----------------------|--------------------------------------------------|-----|----------------------