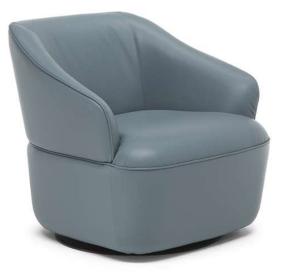

### NATUZZI EDITIONS

## Damen C219



Vers. 233





Vers. 233





#### NATUZZI EDITIONS

# Damen C219

#### ESQUEMAS

| 74cm / 29"<br>42cm / 17" | <sup>14cm</sup> / 233 | <sup>™</sup> <sub>233</sub> <sup>29cm</sup> /31" | 990 | <b>74</b> cm / 29"<br><b>990</b> | E 79cm / 31"   E Image: Complex state Image: Complex state Image: Complex state   066 066 Image: Complex state Image: Complex state Image: Complex state |
|--------------------------|-----------------------|--------------------------------------------------|-----|----------------------------------|----------------------------------------------------------------------------------------------------------------------------------------------------------|
|--------------------------|-----------------------|--------------------------------------------------|-----|----------------------------------|