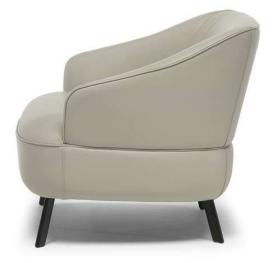

### NATUZZI EDITIONS

## Damen C219



Vers. 233





Vers. 233





#### NATUZZI EDITIONS

# Damen C219

#### SCHEMATICS

| 74cm / 29"<br>42cm / 17" | <u>14cm</u> / 233 | <sup>™</sup> <sub>E</sub> 79cm / 31"<br><sup>™</sup> <sub>U</sub> 0<br>233 | 990 <u>74cm</u> / 29" | 74cm / 29* | E 79cm 31"   E E E   066 E E |
|--------------------------|-------------------|----------------------------------------------------------------------------|-----------------------|------------|------------------------------|
|--------------------------|-------------------|----------------------------------------------------------------------------|-----------------------|------------|------------------------------|