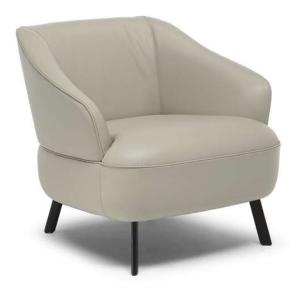

### NATUZZI EDITIONS

## Damen C219



Vers. 233





Vers. 233





#### NATUZZI EDITIONS

# Damen C219

#### SCHEMATICS

| 74cm / 29"<br>42cm / 17" | <u>14cm</u> / 233 | <sup>™</sup> <sub>E</sub> 79cm / 31"<br><sup>™</sup> <sub>U</sub> 0<br>233 | 990 <u>74cm</u> / 29" | 74cm / 29* | E 79cm 31"   E E E   066 E E |
|--------------------------|-------------------|----------------------------------------------------------------------------|-----------------------|------------|------------------------------|
|--------------------------|-------------------|----------------------------------------------------------------------------|-----------------------|------------|------------------------------|