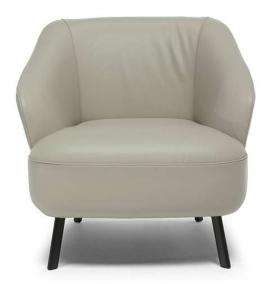

### NATUZZI EDITIONS

## Damen C219



Vers. 233





Vers. 233





#### NATUZZI EDITIONS

# Damen C219

#### SCHEMATICS

| 74cm / 29"<br>42cm / 17" | <u>14cm</u> / 233 | <sup>™</sup> <sub>E</sub> 79cm / 31"<br><sup>™</sup> <sub>U</sub> 0<br>233 | 990 <u>74cm</u> / 29" | 74cm / 29* | E 79cm 31"   E E E   066 E E |
|--------------------------|-------------------|----------------------------------------------------------------------------|-----------------------|------------|------------------------------|
|--------------------------|-------------------|----------------------------------------------------------------------------|-----------------------|------------|------------------------------|