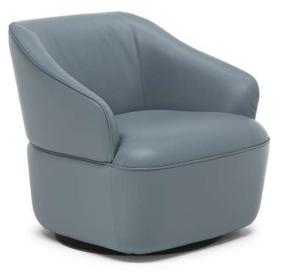

### NATUZZI EDITIONS

## Damen C219



Vers. 233





Vers. 233





#### NATUZZI EDITIONS

# Damen C219

#### SCHEMATICS

| 74cm / 29"<br>42cm / 17" | <u>14cm</u> / 233 | <sup>™</sup> <sub>E</sub> 79cm / 31"<br><sup>™</sup> <sub>U</sub> 0<br>233 | 990 <u>74cm</u> / 29" | 74cm / 29* | E 79cm 31"   E E E   066 E E |
|--------------------------|-------------------|----------------------------------------------------------------------------|-----------------------|------------|------------------------------|
|--------------------------|-------------------|----------------------------------------------------------------------------|-----------------------|------------|------------------------------|