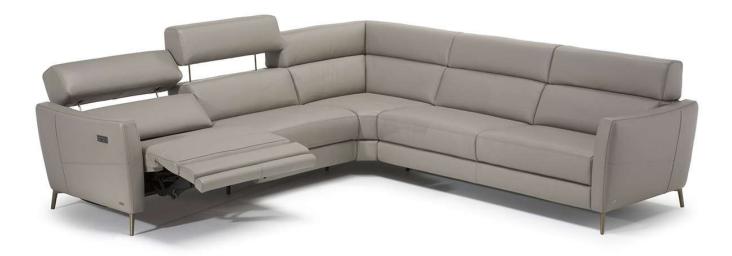

## Greg C200

Vers. 009

Vers. F50+F38+011+019

## Greg C200

**SCHEMATICS** 200cm / 79" 164cm / 65" 92cm / 36" 89cm / 35" 46cm / 18" 95cm / 37" 89cm / 35" 95cm / 37" 89cm / 35" 89cm / 35" 95cm / 37" 89cm / 35" R 009 005 005 003 009 003 018/019 186cm / 73" 150cm / 59" 100cm / 39" 82cm / 32" 95cm / 37" 95cm / 37" 95cm / 37" 89cm / 35" 89cm / 35" 95cm / 37" 89cm / 35" 89cm / 35" ß 018/019 016/017 016/017 272/274 272/274 000/002 000/002 047/049 89-101cm / 35-40" 89-101cm / 35-40" 101cm / 40" 105cm / 41" 86cm / 34" 68cm / 27" 105cm / 41" 159cm / 63 89cm / 35" 95cm / 37" 89cm / 35" 95cm / 37" 89cm / 35" 46cm / 18" 047/049 291 291 001 001 011 011 F46/R46 95-157cm / 37-62" 89-101cm / 35-40" 200cm / 79" 164cm / 65" 91cm / 36" 100cm / 39" ŀ F46/R46 F93/R93 F93/R93 F54 F50/F52 F00/F02 F54 F50/F52 89-101cm / 35-40" 95-157cm / 37-62" 89-101cm / 35-40" 95-157cm / 37-62" 95-157cm / 37-62' 82cm / 32" 68cm / 27" 86cm / 34" F00/F02 F38 F38 F25 F25 COMPOSITION EXAMPLES 378cm / 149" 291cm / 115" 291cm / 115" 255cm / 100" 291cm / 115" 291cm / 115" 291cm / 115" 287cm / 113" 255cm / 100" 159cm / 63' 272+291+011+291+291+049 F50+F38+011+019 018+011+019 000+001+011+001+002 018+049