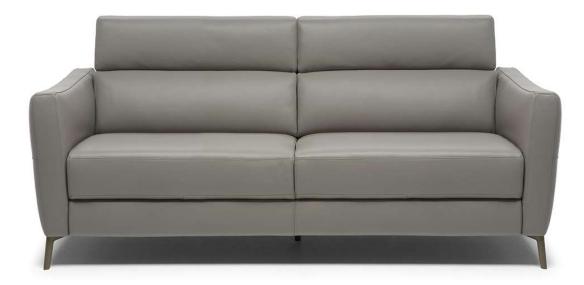

## Greg C200

Vers. 009

Vers. F50+F38+011+019

## Greg C200

**SCHEMATICS** 200cm / 79" 164cm / 65" 92cm / 36" 89cm / 35" 46cm / 18" 95cm / 37" 89cm / 35" 95cm / 37" 89cm / 35" 89cm / 35" 95cm / 37" 89cm / 35" R 009 005 005 003 009 003 018/019 186cm / 73" 150cm / 59" 100cm / 39" 82cm / 32" 95cm / 37" 95cm / 37" 95cm / 37" 89cm / 35" 89cm / 35" 95cm / 37" 89cm / 35" 89cm / 35" ß 018/019 016/017 016/017 272/274 272/274 000/002 000/002 047/049 89-101cm / 35-40" 89-101cm / 35-40" 101cm / 40" 105cm / 41" 86cm / 34" 68cm / 27" 105cm / 41" 159cm / 63 89cm / 35" 95cm / 37" 89cm / 35" 95cm / 37" 89cm / 35" 46cm / 18" 047/049 291 291 001 001 011 011 F46/R46 95-157cm / 37-62" 89-101cm / 35-40" 200cm / 79" 164cm / 65" 91cm / 36" 100cm / 39" ŀ F46/R46 F93/R93 F93/R93 F54 F50/F52 F00/F02 F54 F50/F52 89-101cm / 35-40" 95-157cm / 37-62" 89-101cm / 35-40" 95-157cm / 37-62" 95-157cm / 37-62' 82cm / 32" 68cm / 27" 86cm / 34" F00/F02 F38 F38 F25 F25 COMPOSITION EXAMPLES 378cm / 149" 291cm / 115" 291cm / 115" 255cm / 100" 291cm / 115" 291cm / 115" 291cm / 115" 287cm / 113" 255cm / 100" 159cm / 63' 272+291+011+291+291+049 F50+F38+011+019 018+011+019 000+001+011+001+002 018+049